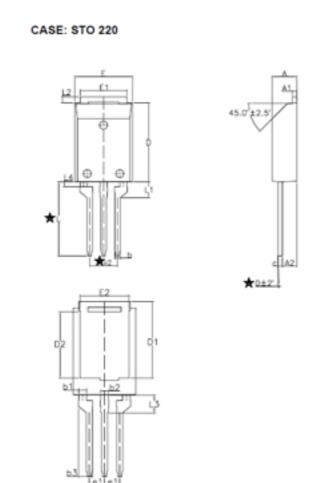

#### Product Introduction (>)

- 1. Super TO-220 standard packaging
- 2.VCES = 1200V, IC= 40A~80A;
- 3. The product is mainly used in PTC application;
- 4. The high frequency IGBT modules and other market mainstream products are completely pin to pin alternatives;
- 5. Environmentally friendly complying with RoHS standards;

#### Electrical Parameters

| TYPE. NO.      | Specification | Package      | Vcesat@25℃ | Eoff@25℃ | Structure |
|----------------|---------------|--------------|------------|----------|-----------|
| DGS40N120ATL0A | 40A/1200V     | Super TO-220 | 1.80V      | 2.5mJ    | l c       |
| DGS80N120ATL1B | 75A/1200V     | Super TO-220 | 1.75V      | 4.6mJ    |           |
| DGR40N120ATL0A | 40A/1200V     | Super TO-263 | 1.80V      | 2.5mJ    | G         |
| DGR80N120ATL1B | 75A/1200V     | Super TO-263 | 1.75V      | 4.6mJ    | n-channel |