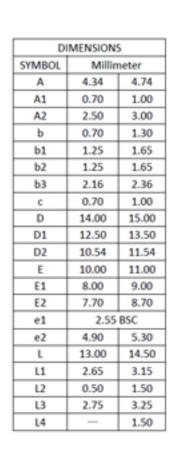

#### Product Introduction (>)

- 1. Super TO-220 standard packaging
- 2.VCES = 1200V, IC= 40A~80A;
- 3. The product is mainly used in PTC application;
- 4. The high frequency IGBT modules and other market mainstream products are completely pin to pin alternatives;
- 5. Environmentally friendly complying with RoHS standards;

#### Electrical Parameters

| TYPE. NO.      | Specification | Package      | Vcesat@25℃ | Eoff@25℃ | Structure |
|----------------|---------------|--------------|------------|----------|-----------|
| DGS40N120ATL0A | 40A/1200V     | Super TO-220 | 1.80V      | 2.5mJ    | l c       |
| DGS80N120ATL1B | 75A/1200V     | Super TO-220 | 1.75V      | 4.6mJ    |           |
| DGR40N120ATL0A | 40A/1200V     | Super TO-263 | 1.80V      | 2.5mJ    | G         |
| DGR80N120ATL1B | 75A/1200V     | Super TO-263 | 1.75V      | 4.6mJ    | n-channel |