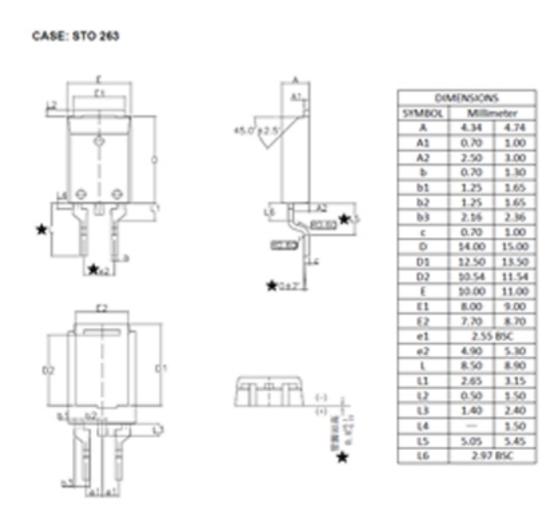

Super TO-263

#### Electrical Parameters

| TYPE. NO.      | Specification | Package      | Vcesat@25℃ | Eoff@25℃ | Structure |
|----------------|---------------|--------------|------------|----------|-----------|
| DGS40N120ATL0A | 40A/1200V     | Super TO-220 | 1.80V      | 2.5mJ    | l c       |
| DGS80N120ATL1B | 75A/1200V     | Super TO-220 | 1.75V      | 4.6mJ    |           |
| DGR40N120ATL0A | 40A/1200V     | Super TO-263 | 1.80V      | 2.5mJ    | G         |
| DGR80N120ATL1B | 75A/1200V     | Super TO-263 | 1.75V      | 4.6mJ    | n-channel |